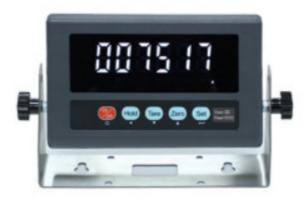

### ※ Technical parameter:

- Display: 6-digit 20mm LED or 25 mm LCD with backlight
- Accuracy class: OIML
- AD convert: 10 SPS
- Load signal range: -7~12.8mV
- Resolving display: 1500 internal code 1,000,000
- Min.resolution: 1µV/e
- Excitation voltage: +3.3V DC
- Load cell interface: 4-wire 1~4 350Ω a nalog load cell
- Power supply: 3.7 V/2Ah Lithium battery/DC 5V
- ♦ Work environment: -10°C~ +40°C, ≤ 85%RH
- Battery enduring life: 25 hours (counting working with 4 pcs 350Ω Load cells)

### %Product function:

8523.2